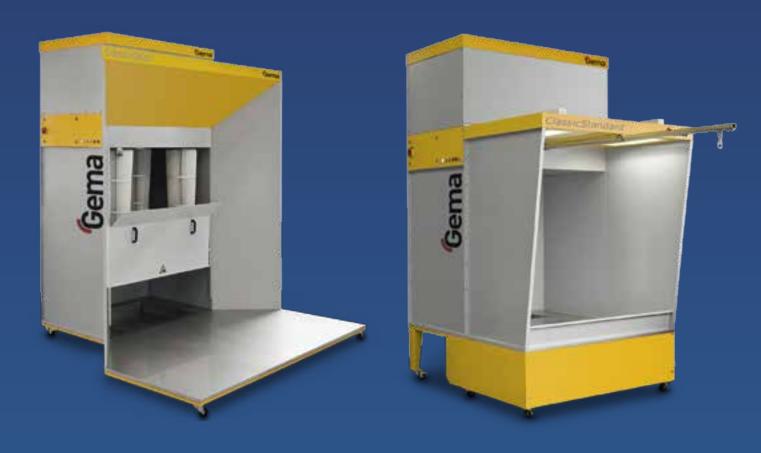

# **ClassicLine Manual Booths**

compact flexible powerful



## Manual booth systems

Manual booths by Gema Switzerland GmbH are ideal for the whole range of manual coating from small series to volume production. The modular structure of this range of booths means that there is always a perfect solution for every need. Moreover, ATEX-compliant components guarantee utmost safety.



## ClassicOpen

## ClassicStandard 2



### compact

Regardless of whether you opt for a ClassicOpen, ClassicStandard or an extraction unit for attachment to a special booth, the manual booths in our ClassicLine are always just right for your needs. A space-saving design, integrated functions and ease of operation provide ideal conditions for efficient and high quality manual coating.

### flexible

ClassicLine manual booths are the right solution for every application: for new start up and experienced users alike, or as a one-off solution for small or medium series. You have the choice between a compact standard design and an open version for particularly voluminous parts. You can also adjust the extraction capacity to your particular needs: 4000 Nm<sup>3</sup>/h are perfect for smaller coating tasks, while 6600 Nm<sup>3</sup