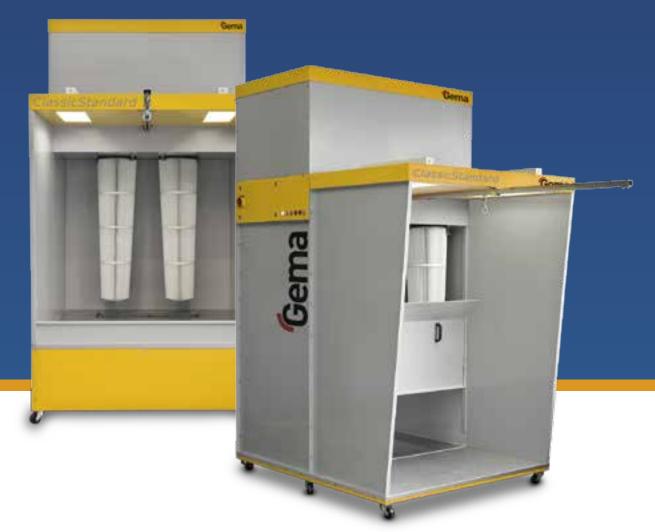

## ClassicOpen

## ClassicStandard 2

### compact

Regardless of whether you opt for a ClassicOpen, ClassicStandard or an extraction unit for attachment to a special booth, the manual booths in our ClassicLine are always just right for your needs. A space-saving design, integrated functions and ease of operation provide ideal conditions for efficient and high quality manual coating.

### flexible

ClassicLine manual booths are the right solution for every application: for new start up and experienced users alike, or as a one-off solution for small or medium series. You have the choice between a compact standard design and an open version for particularly voluminous parts. You can also adjust the extraction capacity to your particular needs: 4000 Nm<sup>3</sup>/h are perfect for smaller coating tasks, while 6600 Nm<sup>3</sup>/h are ideal for larger items.