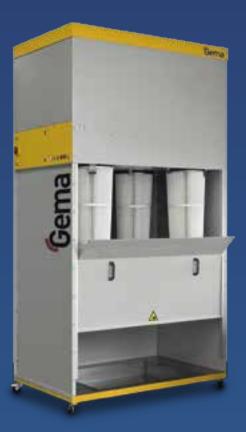

# Classic Exhaust Air Unit

### powerful

The powder coated steel booth cabin provides a well-lit, bright working environment. The extraction volume of the system is constantly monitored, with a warning light for filter cleaning as the minimum volume is reached. Colour change is possible with the interchangeable cartridge filters. Compliance and safety label: ATEX compliance guarantees highest level of safety