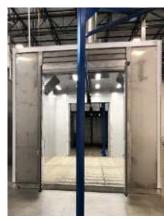

## **WASH BOOTHS**

RTT's Wash Booths are custom designed to meet the surface preparation requirements for the application. Aspects of the design are generated to the exact need of the products used in the washing application. These rugged industrial wash booths can provide full environmental containment, while utilizing wet duty fans, that work to exhaust the moisture-ridden air through a series of baffles located at roof level. These baffles are designed to condense steam and smaller moisture particles that are recliamed into a collection system and reused while providing a clear illuminated work area.

Washable intake filtration is used to filter the incoming air before it enters the spray area to help ensure foreign particulate does not come in contact with cleaned parts.