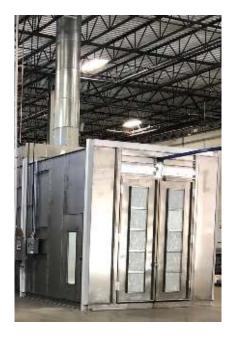

## **WASH BOOTHS**

RTT's Wash Booths are custom designed to meet the surface preparation requirements for the application. Aspects of the design are generated to the exact need of the products used in the washing application. These rugged industrial wash booths can provide full environmental containment, while utilizing wet duty fans, that work to exhaust the moisture-ridden air through a series of baffles located at roof level. These baffles are designed to condense steam and smaller moisture particles that are recliamed into a collection system and reused while providing a clear illuminated work area.

## **Features**

- 18 gauge galvanized steel panels
- Air flow is designed to exhaust away from doors and openings to help control mist with a modified updraft design
- Fully customizable to meet the chemical requirements of your process
- E-Light True LED fixtures provide a minimum of 100 foot candles of lighting
- Stainless steel E-Light True LED fixtures for stainless steel enclosures

## **Options**

- Panel construction of stainless steel (304 and 316) or white powder coated finish
- Ability to upgrade to stainless steel grate flooring
- · Above-ground sump containment platforms
- Conveyor and crane slots/openings
- Heavy-duty grating for machine or product loading
- · Wash Booth control package
- Curtains and doors for process separation