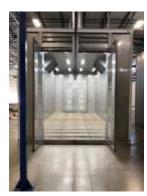

## **WASH BOOTHS**

RTT's Wash Booths are custom designed to meet the surface preparation requirements for the application. Aspects of the design are generated to the exact need of the products used in the washing application. These rugged industrial wash booths can provide full environmental containment, while utilizing wet duty fans, that work to exhaust the moisture-ridden air through a series of baffles located at roof level. These baffles are designed to condense steam and smaller moisture particles that are recliamed into a collection system and reused while providing a clear illuminated work area.

## **Features**

- 18 gauge galvanized steel panels
- Air flow is designed to exhaust away from doors and openings to help control mist with a modified updraft design
- Fully customizable to meet the chemical requirements of your process
- E-Light True LED fixtures provide a minimum of 100 foot candles of lighting
- Stainless steel E-Light True LED fixtures for stainless steel enclosures