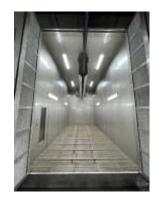

## **WASH BOOTHS**

RTT's Wash Booths are custom designed to meet the surface preparation requirements for the application. Aspects of the design are generated to the exact need of the products used in the washing application. These rugged industrial wash booths can provide full environmental containment, while utilizing wet duty fans, that work to exhaust the moisture-ridden air through a series of baffles located at roof level. These baffles are designed to condense steam and smaller moisture particles that are recliamed into a collection system and reused while providing a clear illuminated work area.

## **Features**

- 18 gauge galvanized steel panels
- Air flow is designed to exhaust away from doors and openings to help control mist with a modified updraft design
- Fully customizable to meet the chemical requirements of your process
- E-Light True LED fixtures provide a minimum of 100 foot candles of lighting
- Stainless steel E-Light True LED fixtures for stainless steel enclosures